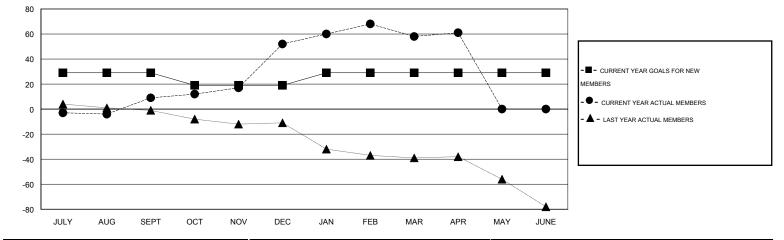

## District 26 M7

Results as of: 4/30/2014

| GMT: HAL GRIFFIN |                  |                     | LOCATION MISSOURI          |                                  |               |                    |                                  |                              | GMT CA 1                    |
|------------------|------------------|---------------------|----------------------------|----------------------------------|---------------|--------------------|----------------------------------|------------------------------|-----------------------------|
|                  |                  | Clubs               |                            | Members<br>RESULTS FOR 2013-2014 |               |                    |                                  |                              |                             |
|                  | RESU             | LTS FOR 2013-2014   |                            |                                  |               |                    |                                  |                              |                             |
| QUARTER          | NEW CLUB<br>GOAL | ACTUAL NEW<br>CLUBS | ACTUAL<br>DROPPED<br>CLUBS | ACTUAL NET<br>GAIN/<br>LOSS      | QUARTER       | NEW MEMBER<br>GOAL | ACTUAL TOTAL<br>MEMBERS<br>ADDED | ACTUAL<br>DROPPED<br>MEMBERS | ACTUAL NET<br>GAIN/<br>LOSS |
| JULY/AUG/SEPT    | 1                | 0                   | 1                          | -1                               | JULY/AUG/SEPT | 29                 | 31                               | 22                           | 9                           |
| OCT/NOV/DEC      | 0                | 1                   | 0                          | 1                                | OCT/NOV/DEC   | -10                | 79                               | 36                           | 43                          |
| JAN/FEB/MAR      | 0                | 0                   | 0                          | 0                                | JAN/FEB/MAR   | 10                 | 34                               | 28                           | 6                           |
| APR/MAY/JUNE     | 0                | 0                   | 0                          | 0                                | APR/MAY/JUNE  | 0                  | 12                               | 9                            | 3                           |

GOALS AND ACTUAL MEMBERS CUMULATIVE

| DROPPED CLUBS: 1 |    | 27 CLUBS OF 43 ADDED 1 OR MORE           | GENDER DISTRIBUTION   |                |     |
|------------------|----|------------------------------------------|-----------------------|----------------|-----|
|                  |    | NEW MEMBERS                              | MALE                  | 1,258 (81.11%) |     |
| DROPPED MEMBERS  |    |                                          | FEMALE                | 293 (18.89%)   |     |
|                  |    |                                          |                       |                |     |
| DECEASED         | 15 |                                          |                       |                |     |
| CLUB CANCELLED   | 0  | CLICK HERE FOR HEALTH<br>ASSESSMENT DATA | FAMILY UNIT MEMBERS   |                | 243 |
| OTHER 8          | 80 |                                          | HEAD OF HOUSEHOLD     |                |     |
| TOTAL            | 95 |                                          | NON-HEAD OF HOUSEHOLD |                |     |