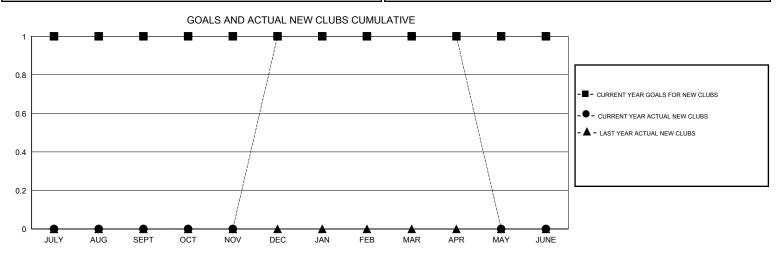

## District 26 M7

Results as of: 4/30/2014

| GMT: HAL GRIFFIN |                  |                     | LOCATION MISSOURI          |                                  |               |                    |                                  |                              | GMT CA 1                    |
|------------------|------------------|---------------------|----------------------------|----------------------------------|---------------|--------------------|----------------------------------|------------------------------|-----------------------------|
|                  |                  | Clubs               |                            | Members<br>RESULTS FOR 2013-2014 |               |                    |                                  |                              |                             |
|                  | RESU             | LTS FOR 2013-2014   |                            |                                  |               |                    |                                  |                              |                             |
| QUARTER          | NEW CLUB<br>GOAL | ACTUAL NEW<br>CLUBS | ACTUAL<br>DROPPED<br>CLUBS | ACTUAL NET<br>GAIN/<br>LOSS      | QUARTER       | NEW MEMBER<br>GOAL | ACTUAL TOTAL<br>MEMBERS<br>ADDED | ACTUAL<br>DROPPED<br>MEMBERS | ACTUAL NET<br>GAIN/<br>LOSS |
| JULY/AUG/SEPT    | 1                | 0                   | 1                          | -1                               | JULY/AUG/SEPT | 29                 | 31                               | 22                           | 9                           |
| OCT/NOV/DEC      | 0                | 1                   | 0                          | 1                                | OCT/NOV/DEC   | -10                | 79                               | 36                           | 43                          |
| JAN/FEB/MAR      | 0                | 0                   | 0                          | 0                                | JAN/FEB/MAR   | 10                 | 34                               | 28                           | 6                           |
| APR/MAY/JUNE     | 0                | 0                   | 0                          | 0                                | APR/MAY/JUNE  | 0                  | 12                               | 9                            | 3                           |